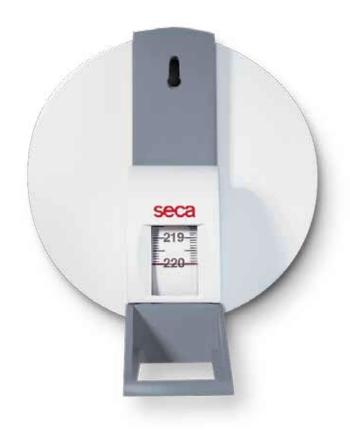

The roll-up measuring tape seca 206 with wall attachment. Uncomplicated fixing on wall with just one screw. With the display window in the head piece, it's easy to read-off the height. The durable tape is made of metal.

The wall mounting of the measuring tape with roll mechanism reduces space requirements drastically.

#### Technical data

- Measuring range:
  0-87" / 0-220 cm
- Graduation: 1/8" / 1 mm
- Dimensions (WxHxD):
  4.9 x 4.9 x 6.8" / 125 x 125 x 173 mm
- Weight: 0.4 lbs / 202 g

North America East • seca corp. • 7240 Parkway Drive, Suite 120 • Hanover, MD 21076 USA