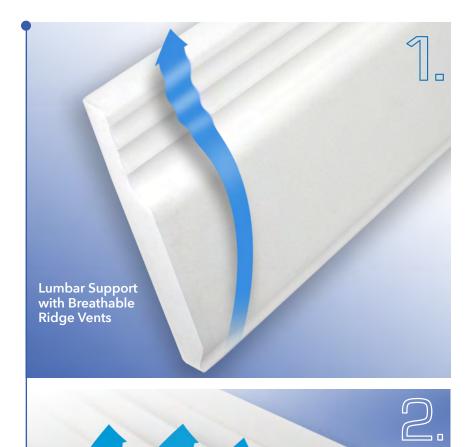

#### Lumbar support for spinal alignment

- Adjustable custom lumbar positioning
- Breathable channel for cooler comfort