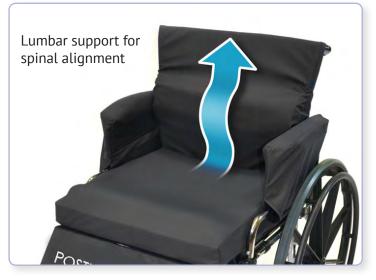

#### **KEY FEATURES:**

- Accommodates postural alignment in sling-seat wheelchair styles
- Custom fit to individual wheelchair widths; 16", 18", 20"
- Lumbar support for spinal alignment
- High-specification flexible foam for pelvic immersion
- Structured seat base designed for hip and thigh support
- Removable calf guard engineered to allow access to foot-rest functions
- Optional Full arm covers to protectfragile skin
- Secure straps; maintain back, seat and calf segments in proper position on the wheelchair base
- Velcro seams; easy detachment of system segments, secure seat section to back and calf guard, facilitate cleaning of all segments