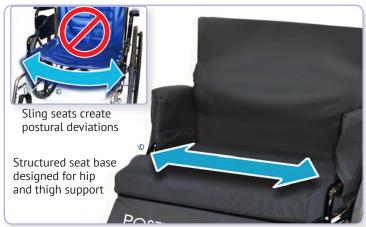

#### **KEY FEATURES:**

- Accommodates postural alignment in sling-seat wheelchair styles
- Custom fit to individual wheelchair widths; 16", 18", 20"
- Lumbar support for spinal alignment
- High-specification flexible foam for pelvic immersion
- Structured seat base designed for hip and thigh support
- Removable calf guard engineered to allow access to foot-rest functions
- Optional Full arm covers to protectfragile skin
- Secure straps; maintain back, seat and calf segments in proper position on the wheelchair base
- Velcro seams; easy detachment of system segments, secure seat section to back and calf guard, facilitate cleaning of all segments