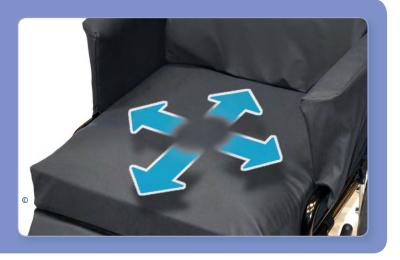

### STRETCH COVER DESIGN

Bidirectional stretch cover for optimal accommodation to body contours.

Impervious to fluids but breathable for microclimate temperature control.

Wipes clean with mild soap and water or EPA approved disinfectant.