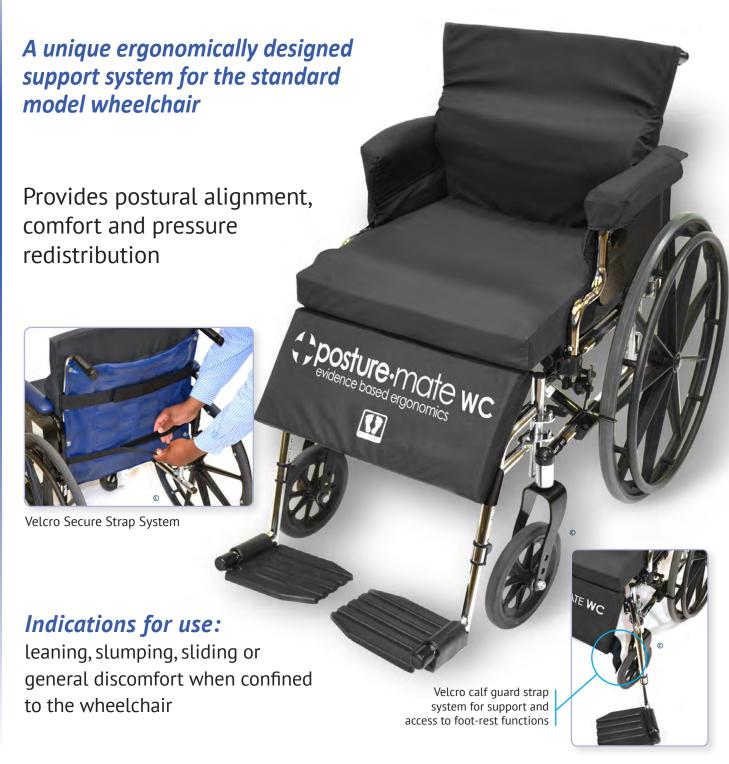

#### **KEY FEATURES:**

- Accommodates postural alignment in sling-seat wheelchair styles
- Custom fit to individual wheelchair widths; 16", 18", 20"
- Lumbar support for spinal alignment
- High-specification flexible foam for pelvic immersion
- Structured seat base designed for hip and thigh support
- Removable calf guard engineered to allow access to foot-rest functions
- Optional Full arm covers to protectfragile skin
- Secure straps; maintain back, seat and calf segments in proper position on the wheelchair base
- Velcro seams; easy detachment of system segments, secure seat section to back and calf guard, facilitate cleaning of all segments