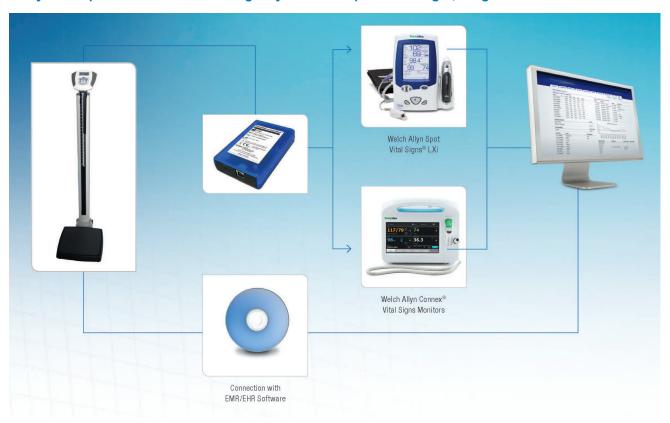

The Connectivity Kit offers multiple connectivity solutions that will link your EMR/EHR system with many of our professional scales to digitally transmit a patient's height, weight and BMI.

The L-HOMWA-1 Connectivity Kit is intended to be used with the Welch Allyn Spot LXi Monitor. It is designed to be utilized in environments where the intended use is monitoring weight, height and BMI of patients in hospitals, and hospital-type facilities that utilize the Welch Allyn patient monitoring systems.

The C-HOMWA-1 Connectivity Kit is intended to be used with the Connex platform compatible monitoring instruments. It is designed to be utilized in environments where the intended use is monitoring weight, height and BMI of patients in hospitals, and hospital-type facilities that utilize the Welch Allyn patient monitoring systems.