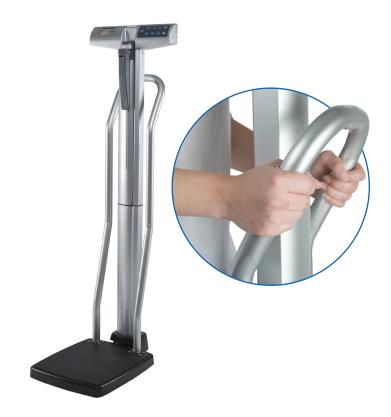

## **Advantages**

- "Live" Wrap Around Handlebars
  Provide stability without affecting accuracy
  - Provide stability without affecting accuracy or weight reading
- Accommodates Patients of Any Height
  Wrap-around design allows patients of any
  height to comfortably hold the handlebars
- Improves Patient Experience
  Helps patients with poor or impaired
  balance maintain stability when standing on
  the platform
- Optional Live Handrails for All Existing and New Scales

The 500HB is easy to attach to any new 500 series scale using the pre-drilled mounting holes it can also be attached to any existing scales using the easy to use drill guides