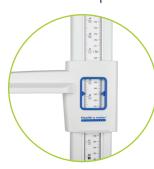

## Large Viewfinder

The large viewfinder moves up and down providing an easy-to-read accurate measurement.