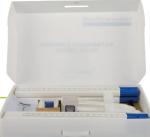

# **Carrying Case Included**

The 221 HR includes a polycarbonate carrying case which makes the stadiometer easy to move from location to location.

#### **Carrying Case**

Plastic carrying case included