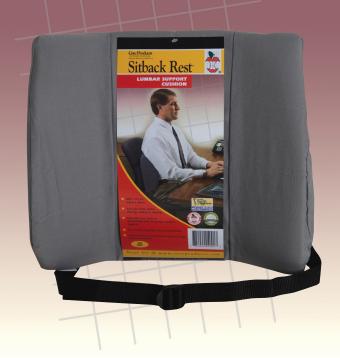

# Sitback Rest®

### **Proper Posture**

This popular cushion promotes proper posture in any chair while providing support and comfort for your lower back. Our side-support wings ensure ultimate comfort by helping keep you in the correct position. Use at home, office or in your car.

#### **Durable Materials**

The Sitback Rest is constructed from precision cut foam and covered with of a durable cotton/polyester blend. The Deluxe version has a plush polyester cover. All Sitback cushions have a convenient positioning belt attached.

#### **Options**

- #400 Standard Firm
- #401 Deluxe Firm All are 13 x 14" (33x36cm)