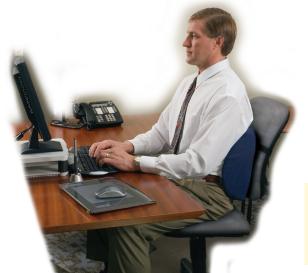

## **Promotes Proper Posture While Sitting**

### **Proper Posture**

This popular cushion promotes proper posture in any chair while providing support and comfort for your lower back. Our side-support wings ensure ultimate comfort by helping keep you in the correct position. Use at home, office or in your car.