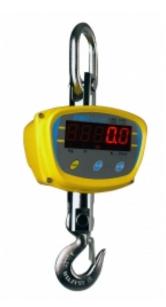

## **LHSa Crane Scales**

## Speed, Performance, Value - Perfect Balance

- Selectable readability for different environments Easy access to the rechargeable battery
- Large red LED display
- Remote control for easy operation
- Rechargeable battery up to 150 hours operation Simple user-friendly operation
- Robust metal die cast housing
- Colour coded, sealed keypad

- External calibration
- Full range tare
- Weighing

www.adamequipment.com