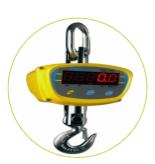

## **LHSa Crane Scales**

## Speed, Performance, Value - Perfect Balance

- Selectable readability for different environments Easy access to the rechargeable battery
- Large red LED display
- Remote control for easy operation
- Rechargeable battery up to 150 hours operation Simple user-friendly operation
- Robust metal die cast housing
- Colour coded, sealed keypad

- External calibration
- Full range tare
- Weighing

www.adamequipment.com