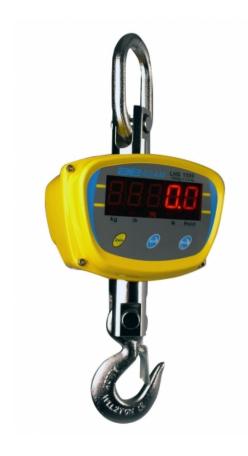

## **LHSa Crane Scales**

## Speed, Performance, Value - Perfect Balance

- Selectable readability for different environments Easy access to the rechargeable battery
- Large red LED display
- Remote control for easy operation
- Rechargeable battery up to 150 hours operation Simple user-friendly operation
- Robust metal die cast housing
- Colour coded, sealed keypad

- External calibration
- Full range tare
- Weighing

www.adamequipment.com