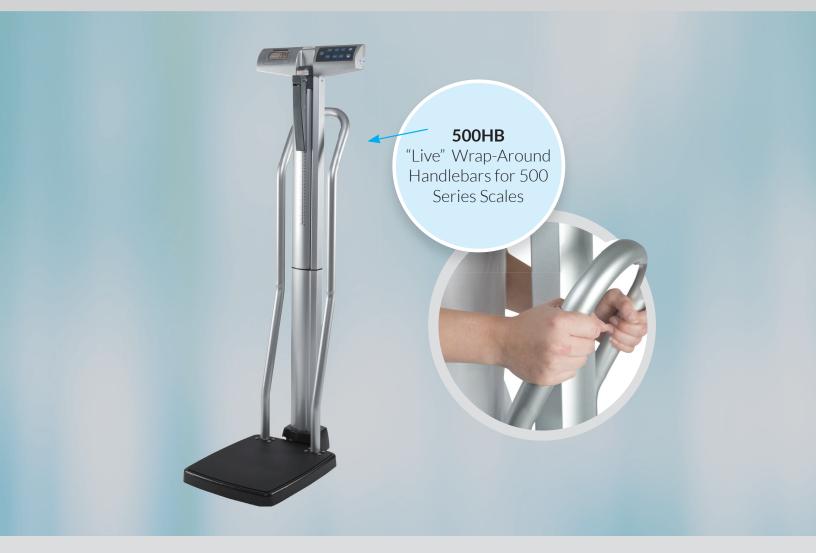

## New Handlebar Accessory for 500KL Scales!

## Available as an accessory for new and existing scales!

- The 500HB can be mounted to your new or existing 500KL, 500KG, 500KL-BT & 500KG-BT
- The 500KL is the only digital primary care scale with a handlebar accessory
- "Live" handlebars provide stability without affecting accuracy or weight reading
- Helps patients with poor or impaired balance maintain stability when standing on the platform
- Improves patient experience