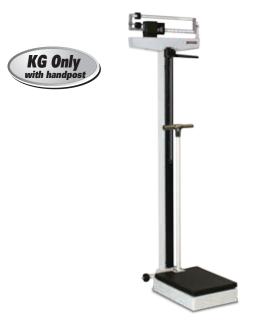

# **Mechanical Physician Scale**

### **Standard Features**

- Capacity: 180 kg x 100 g
- 10.75 in x 14.75 in Platform
- Sturdy enameled steel body
- · Die cast beam
- Rugged scale understructure
- · Slip-resistant plastic base cover
- · Retractable aluminum height rod, centimeter only
- Easy operation with two sliding weights
- · Rear wheels for portability ease

Model RL-MPS-30