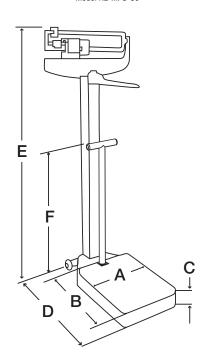

| DIMENSIONS |                    |   |         |  |  |
|------------|--------------------|---|---------|--|--|
| Α          | 10.75 in (27.3 cm) | D | Consult |  |  |
| В          | 14.75 in (37.5 cm) | Е | Consult |  |  |
| С          | 4.125 in (10.5 cm) | F | Consult |  |  |