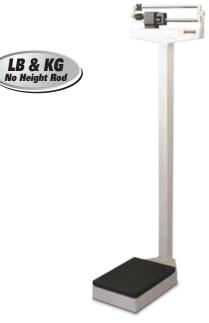

# **Mechanical Physician Scale**

### **Standard Features**

- Dual read capacity
- Capacity: 440 lb x 4 oz (200 kg x 100 g)
- 10.75 in x 14.75 inch Platform
- Sturdy enameled steel body
- Die cast beam
- Rugged scale understructure
- · Removable slip-resistant plastic base cover
- · Easy operation with two sliding weights

LB and KG without height rod or wheels