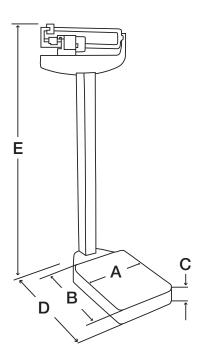

| DIMENSIONS |                    |   |                    |  |  |
|------------|--------------------|---|--------------------|--|--|
| Α          | 10.75 in (27.3 cm) | D | 22.25 in (56.5 cm) |  |  |
| В          | 14.75 in (37.5 cm) | Е | 58.5 in (148.6 cm) |  |  |
| С          | 4.125 in (10.5 cm) |   |                    |  |  |