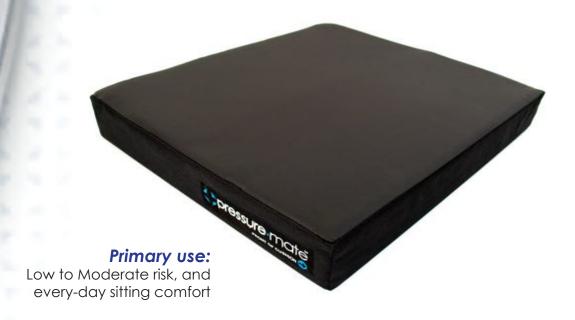

## **Pressure-Mate**<sup>™</sup>

Comfort Plus, every-day basic seat cushion with Gel-Visco

## **Available Sizes:**

16"W x 16" D x 3"H – Item# 2010 18"W x 16" D x 3"H – Item# 2011 20"W x 16" D x 3"H – Item# 2020

Pressure Mate is a cost effective, three inch, every day comfort and protection seat cushion, designed for low to moderate acuity patients at risk from developing pressure injuries, or who need extra comfort and protection in their chair. It can be used in multiple chair types for patients weighing up to 250Lbs, and has the same high quality, waterproof, vapor permeable stretch fabric as our higher end Posture-Mate products.

The cushion has been designed with a gel-visco foam rear section, and a supportive front section, to accommodate offloading onto the thighs, and relief of pressure at the ischial and coccyx areas. This also creates slight "dump" in the chair, which can aid in the prevention of slumping and sliding, and promotes better and more comfortable posture, when seated for long periods of time.