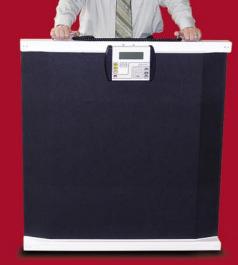

## ENLARGE YOUR OPTIONS

**1,000 lb** Bariatric Portable Wheelchair Scale

NEW!

40″ extra-wide platform (accomodates bariatric wheelchairs)

## LIGHT IN WEIGHT HEAVY IN CAPACITY

Accomodating new EXTRA-WIDE wheelchairs,

Detecto's BRW1000 provides everything required for weighing bariatric patients. For extended patient comfort, the BRW1000 can store the weight of the chair, allowing clinical staff to simply roll the patient on the scale for quick and easy weighing. Detecto's BRW1000 provides comfort for the patient and saves valuable time in busy healthcare facilities.

The BRW1000's integral handles and light weight make it easy to lift and lower into position. Built-in wheels permit the scale to be rolled anywhere it's needed throughout a clinical facility.

www.Detecto.com (800) 641-2008