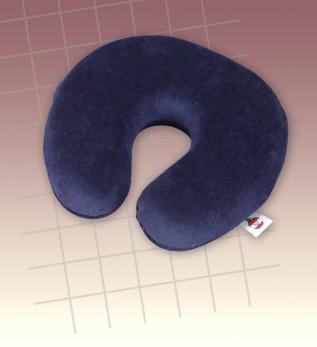

# Memory Travel Core<sup>TM</sup>

# Memory Foam Comfort

The Memory Travel Core is made with 100% viscoelastic foam to provide comfort for your special sleeping or resting needs. This foam responds to body heat to better conform to the unique shape of your head and neck, helping to comfortably stabilize an existing condition.

#### **Durable Materials**

The Memory Travel Core is made with the highest quality materials available to ensure years of comfort and use.

The pillow comes with a plush velour cover for added comfort.
The zipper closure makes the cover easily removable for washing.