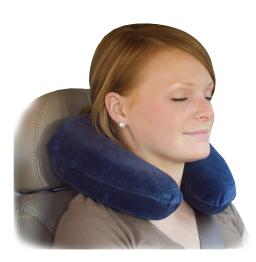

## Versatility

This unique pillow allows you to sleep as well when traveling as you do at home. Use with the lobes down for support while seated. Use with the lobes up or down for support while lying down. The pillow's compact size makes it easy to transport.