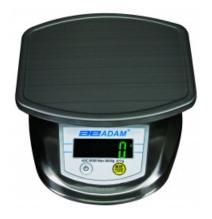

# **Astro® Compact Scales**

#### Speed, Performance, Value - Perfect Balance

- Backlit LCD display
- Colour coded keys
- · Large stainless steel pan
- Overload protection
- Auto power off

- External calibration
- Operates with AC adapter (included) or batteries (not included)
- Low battery indication
- Weighing

#### **Technical Specifications**

| Model                | ASC 2001                 | ASC 4000 | ASC 8000 |
|----------------------|--------------------------|----------|----------|
| Maximum capacity     | 2000g                    | 4000g    | 8000g    |
| Readability          | 0.1g                     | 0.5g     | 1g       |
| Repeatability (S.D.) | 0.2g                     | 1g       | 2g       |
| Pan size             | 6.3 x 7.1" / 160 x 180mm |          |          |

### General Specifications

| Typical stabilisation time | 2 Sec                                  |  |
|----------------------------|----------------------------------------|--|
| Units of measurement       | Gram (g), Pound (lb), Ounce (Oz)       |  |
| Power supply               | 6VDC 500mA adapter / 2 x AAA batteries |  |
| Overall dimensions         | 8.3 x 6.6 x 2.6" / 212 x 167 x 66mm    |  |
| (wxdxh)                    |                                        |  |