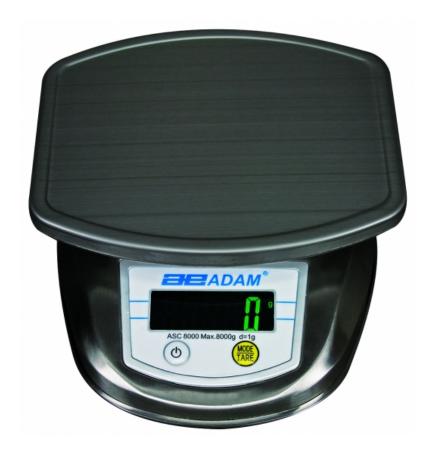

# **Astro® Compact Scales**

#### Speed, Performance, Value - Perfect Balance

- Backlit LCD display
- Colour coded keys
- · Large stainless steel pan
- Overload protection
- Auto power off

- External calibration
- Operates with AC adapter (included) or batteries (not included)
- Low battery indication
- Weighing

#### **Technical Specifications**

| Model                | ASC 2001                 | ASC 4000 | ASC 8000 |
|----------------------|--------------------------|----------|----------|
| Maximum capacity     | 2000g                    | 4000g    | 8000g    |
| Readability          | 0.1g                     | 0.5g     | 1g       |
| Repeatability (S.D.) | 0.2g                     | 1g       | 2g       |
| Pan size             | 6.3 x 7.1" / 160 x 180mm |          |          |

### General Specifications

| Typical stabilisation time | 2 Sec                                  |  |
|----------------------------|----------------------------------------|--|
| Units of measurement       | Gram (g), Pound (lb), Ounce (Oz)       |  |
| Power supply               | 6VDC 500mA adapter / 2 x AAA batteries |  |
| Overall dimensions         | 8.3 x 6.6 x 2.6" / 212 x 167 x 66mm    |  |
| (wxdxh)                    |                                        |  |