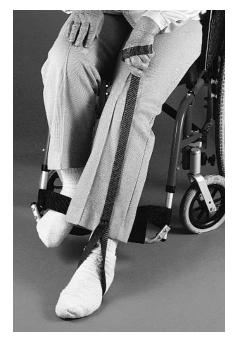

## **Leg Lift**

70417-0000

Simple and practical sling-like device helps people with limited lower extremity strength to lift the leg and foot onto a wheelchair footrest, bed or into a car. The 35" (89 cm) long lifter has a loop at each end - one loop is placed around the foot and the hand grasps the other loop. The middle section in between the loops is rigid for easy maneuverability. Made of 1" (2.5 cm) wide high

strength nylon webbing.