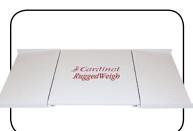

# Cardinal's RuggedWeigh

### Superior Floor Scale Performance

5,000 lb x 1 lb Capacity

Cardinal RuggedWeigh model FH-544-F floor scale pictured here with optional model 204 digital weight indicator.

## LOAD CELL & CABLE PROTECTION

Augged Weigh

The strength of Cardinal's RuggedWeigh floor scale lies in its unique channel structure which provides sturdy, enclosed protection for underdeck components, so they can't be damaged through rugged use.

### RuggedWeigh **Floor Scales**







#### The stainless steel load cells, wiring, and stainless steel junction box are fully protected within the main channel steel via exact cuts made in the channel providing superior protection.

Cardinal's optional model 204 digital weight indicator features 1" high LCD readouts and three power options: AC power, Alkaline batteries, or rechargeable Ni-Cad batteries.

#### **Optional access ramps**

with checkered decks feature pads with holes in them which extend and allow the feet of the RuggedWeigh to connect and lock in place for a quick and easy setup.



The RuggedWeigh Floor Scale meets or exceeds Class III, 5000 division accuracy requirements in accordance vith the NIST Handbook 44. A Certificate of Conformance Number **06-056**, was issued under the National Type Evaluation Progr