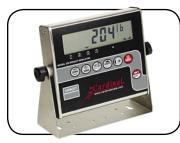

### Superior Floor Scale Performance

5,000 lb x 1 lb Capacity

Cardinal RuggedWeigh model FH-544-F floor scale pictured here with optional model 204 digital weight indicator.

#### The stainless steel load cells, wiring, and stainless steel junction box are fully protected within the main channel steel via exact cuts made in the channel providing superior protection.

Cardinal's optional model 204 digital weight indicator features 1" high LCD readouts and three power options: AC power, Alkaline batteries, or rechargeable Ni-Cad batteries.