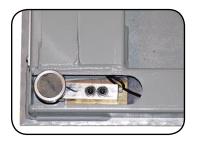

## LOAD CELL & CABLE PROTECTION

Augged Weigh

The strength of Cardinal's RuggedWeigh floor scale lies in its unique channel structure which provides sturdy, enclosed protection for underdeck components, so they can't be damaged through rugged use.

#### The stainless steel load cells, wiring, and stainless steel junction box are fully protected within the main channel steel via exact cuts made in the channel providing superior protection.

Cardinal's optional model 204 digital weight indicator features 1" high LCD readouts and three power options: AC power, Alkaline batteries, or rechargeable Ni-Cad batteries.